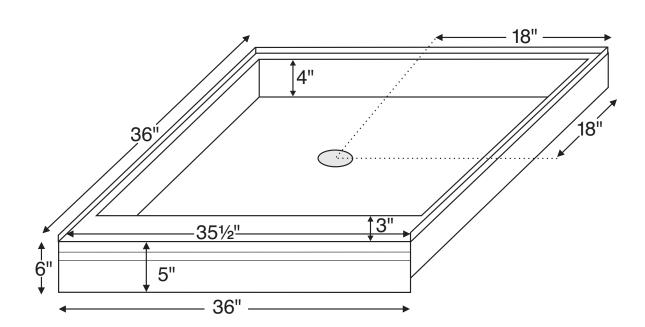

# Reliance® Shower Bases

36" x 36" x 5"

Material - Acrylic Shipping Weight - 45 lbs / 20 kg Threshold - Multi Threshold Drain Location - Center

## IMPORTANT ORDERING & INSTALLATION INFORMATION:

- Single, front threshold; 3.5" drain opening pre-drilled.
- Integral tile flange on 3 sides to facilitate installation.
- · Textured bottom meets certification requirements for safer showering.
- Includes a PVC drain kit in chrome finish.
- 1-year Limited Residential and Commercial Warranty.